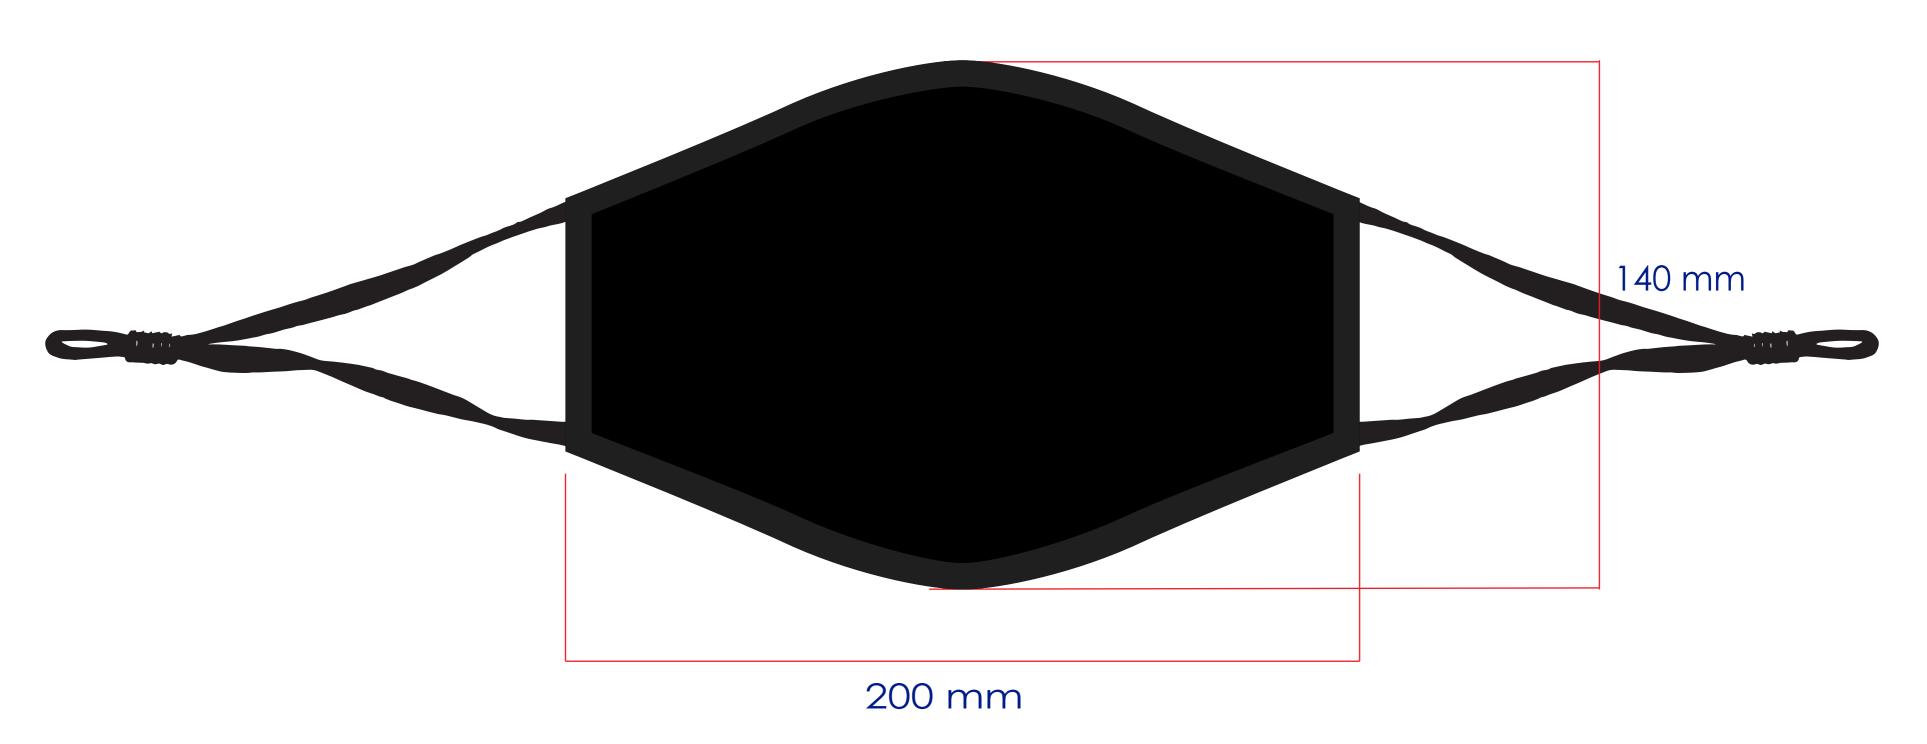

## **Product Colour**

**Black Outside** 

**Antibacterial Face Mask** 200mm x 140mm **Branding Method: Transfer Print** 